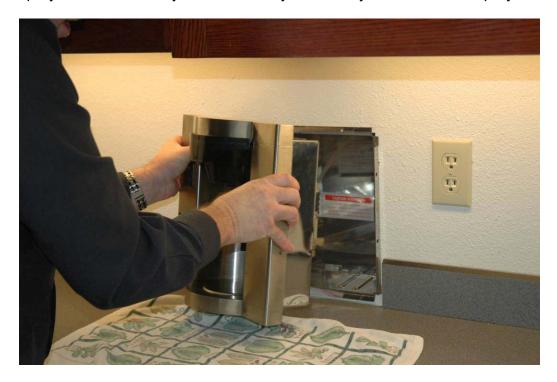

### **Step #1**

Please remove the Brew Express from the wall by removal of 4 outside set screws, and pull away by holding the sides of the unit. Upon removal, press a grey button on the water line (quick-connection) to disconnect the water line.

#### Step 9

Re-Install Brew Express into wall, "Snap" together water connection re-set clock, remove and clean spray-head (recommended), and run two pots of water without spray-head to clear any debris that maybe in the system. Re-install spray-head.